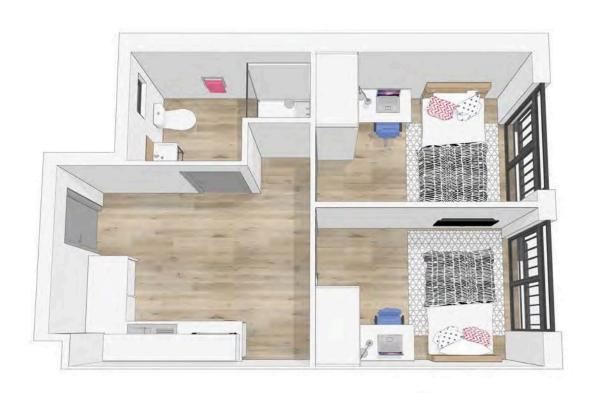

## **OBSERVATORY ROOM OPTIONS**

\*Artists impression (Observatory Rooms rental does not include microwave, towel, lamp, laptop, rug, couches, coffee tables, bedside tables & bedding)