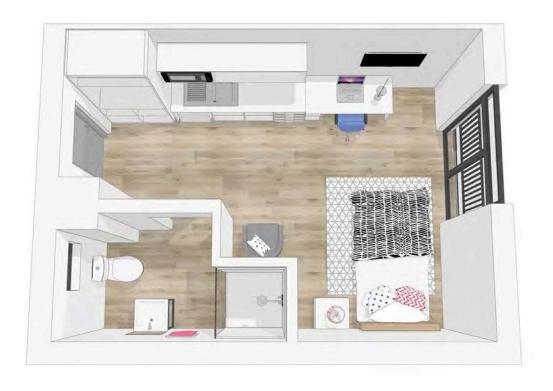

## **OBSERVATORY ROOM OPTIONS**

\*Artists impression (Observatory Rooms rental does not include microwave, towel, lamp, laptop, rug, couches, coffee tables, bedside tables & bedding)