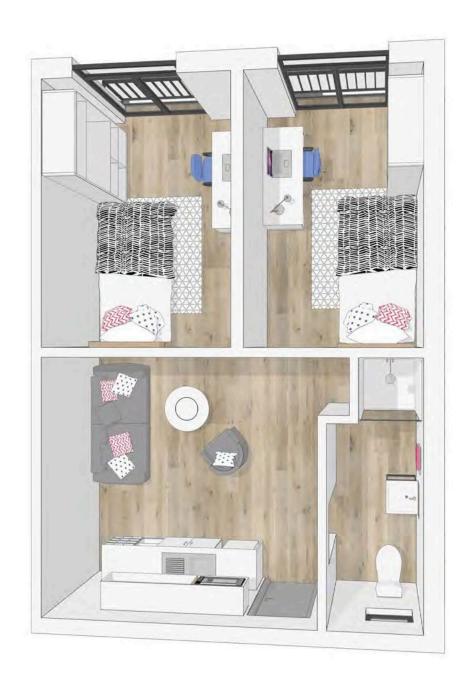

## **OBSERVATORY ROOM OPTIONS**

\*Artists impression (Observatory Rooms rental does not include microwave, towel, lamp, laptop, rug, couches, coffee tables, bedside tables & bedding)