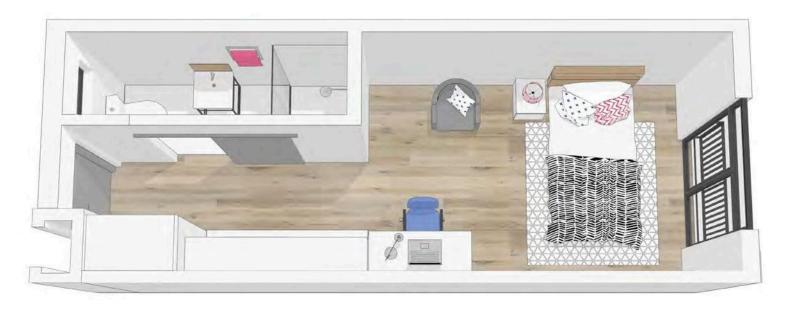

## **OBSERVATORY ROOM OPTIONS**

\*Artists impression (Observatory Rooms rental does not include microwave, towel, lamp, laptop, rug, couches, coffee tables, bedside tables & bedding)