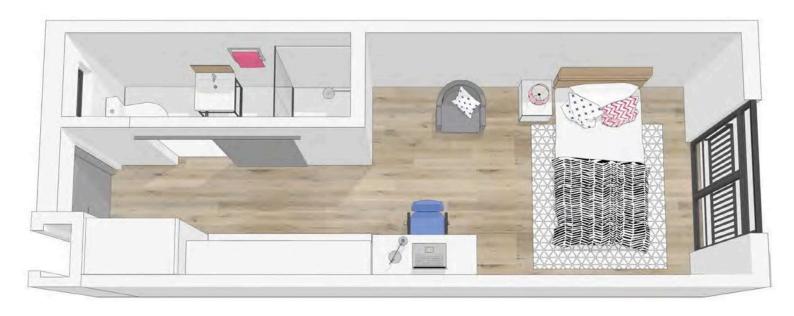

## **OBSERVATORY ROOM OPTIONS**

\*Artists impression (Observatory Rooms rental does not include microwave, towel, lamp, laptop, rug, couches, coffee tables, bedside tables & bedding)